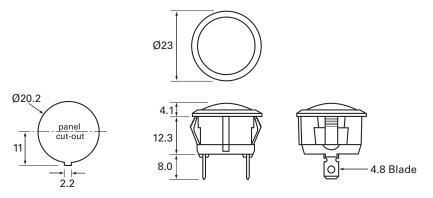

## Technical Drawing (not to scale)

## **Specification**

| Type                   | LED indicator       |
|------------------------|---------------------|
| Voltage                | 12/24 volt dc       |
| LED                    | Green               |
| LED current @ 12 volts | 7mA                 |
| Terminals              | 4.8mm lucar blade   |
| Temperature range      | -20°C to 85°C       |
| Electric strength      | 500vdc/1000vac      |
| Insulation resistance  | ≤100MΩ              |
| Material Body          | Nylon               |
| Lens                   | Polycarbonate       |
| Terminals              | Silver plated brass |
| Panel cut-out          | 20mm                |
|                        | •                   |