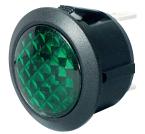

## Part No. 0-607-34

Warning light, 12/24 volt green LED indicator with 4.8mm blade terminals. Snap fits into 20mm diameter panel hole.